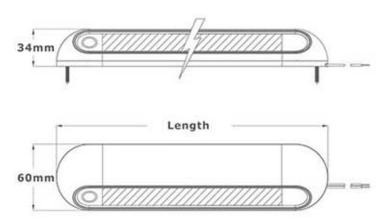

# **Technical Drawing** (not to scale)

Material PC Lens, ADC12 Housing

Protection IP67

Operating Temperature -25°C to 65°C

Switch Touch

Dimensions 205\*60\*34mm Compliance CE, EMC R10

The information contained in this document is correct to the best of our knowledge at the time of printing. However, specifications may change at any time without notice.