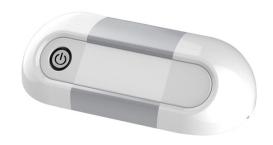

#### Part No. 0-668-52

Durite Interior Lamp - 45 Degree Scenelight. SMD 2525 LED's 10-30VDC. 32 white SMD LED's.

PC Lens with ADC12 Housing. IP67. E Marked EMC R10. 20cm flying leads. Current Draw 0.24A @ 12VDC, 0.14A @ 24VDC.